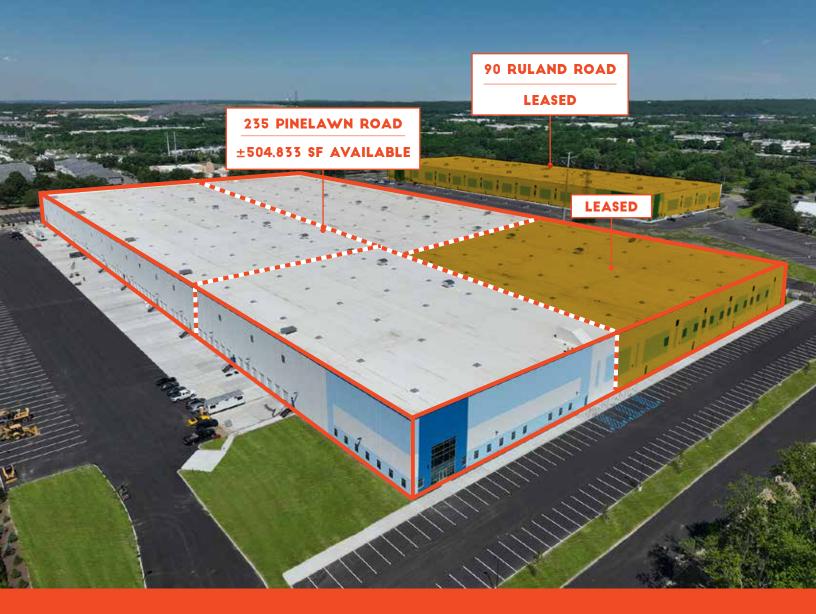

#### 235 PINELAWN ROAD, MELVILLE, NY

|                                    | 1                                |                       |                              | ٿ                                  |  |
|------------------------------------|----------------------------------|-----------------------|------------------------------|------------------------------------|--|
| ± <b>599,98</b> 3<br>TOTAL BUILDIN |                                  | ' X 56'<br>AN SPACING | <b>40</b> '<br>CEILING HEIGH | 5,000<br>IT AMPS                   |  |
| Total Building SF                  | ±599,983 SF                      |                       | Drive-In Doors               | 1 (12′ x 16′)                      |  |
| Available SF                       | ±504,833SF (divisible to         | • ±100,000 SF)        | Car Parking                  | 479 (+100 additional banked spots) |  |
| Office                             | ±7,183 SF                        |                       | Trailer Parking              | 202                                |  |
| Ceiling Height                     | 40′                              |                       | Power                        | 5,000 amps, 277/480 volts          |  |
| Column Spacing                     | 54′ x 56′ (61′ x 63′ speed bays) |                       | Lighting                     | LED                                |  |
| Dock Doors                         | 99 (9′ x 10′)                    |                       | Fire Protection              | ESFR                               |  |

### FOR LEASE 235 PINELAWN ROAD, MELVILLE, NY