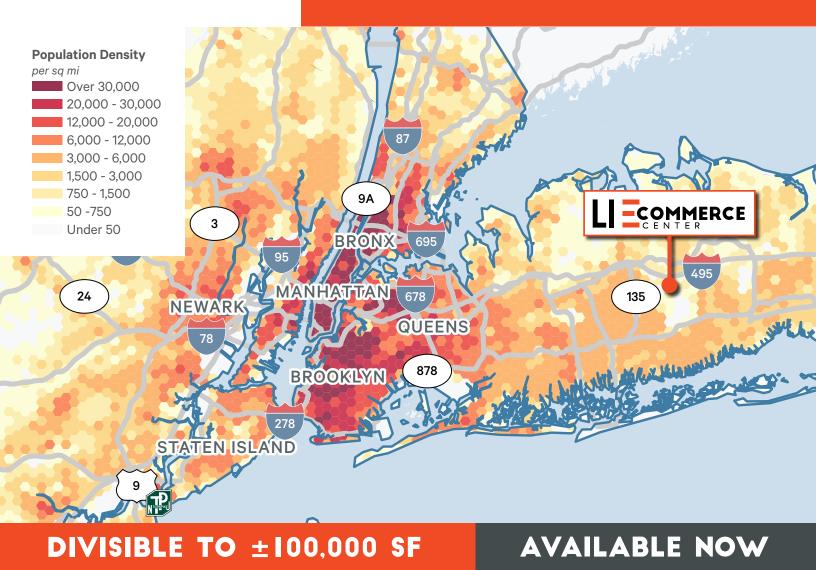

|                       | Fire Protection              | ESFR                               |  |



# ARTZ | CBRE



## **SPEED-TO-MARKET LOCATION**

235 PINELAWN ROAD, MELVILLE, NY



| I-495                         | 5 min / 2 miles   | TETERBORO AIRPORT            | 1 hr 30 min / 45 miles |
|-------------------------------|-------------------|------------------------------|------------------------|
| JOHN F. KENNEDY INT'L AIRPORT | 31 min / 26 miles | NEWARK LIBERTY INT'L AIRPORT | 1 hr 15 min / 60 miles |
| LAGUARDIA AIRPORT             | 36 min / 29 miles | PORT NEWARK & ELIZABETH      | 1 hr 30 min / 50 miles |
| MANHATTAN                     | 1 hr / 40 miles   | PORT OF BAYONNE              | 1 hr 15 min / 57 miles |



## A HARTZ | CBRE



## ESTIMATED 2026 POPULATION MAP



### FOR LEASE 235 PINELAWN ROAD, MELVILLE, NY

#### **EXCLUSIVE BROKER CONTACTS:**

Thomas Monahan Vice Chairman +1 201 712 5610 thomas.monahan@cbre.com

Paul Leone Senior Vice President +1 631 370 6052 paul.leone@cbre.com Phil Heilpern Senior Vice President +1 631 370 6080 philip.heilpern@cbre.com Stephen D'Amato Executive Vice President +1 201 712 5616 stephen.damato@cbre.com Larry Schiffenhaus Executive Vice President +1 201 712 5809

larry.schiffenhaus@cbre.com

© 2022 CBRE, Inc. All rights reserved. This information has been obtained from sources believed reliable, but has not been verified for accuracy or completeness. You should conduct a careful, independent investigation of the property and verify all information. Any reliance on this information is solely at your own risk. Phot