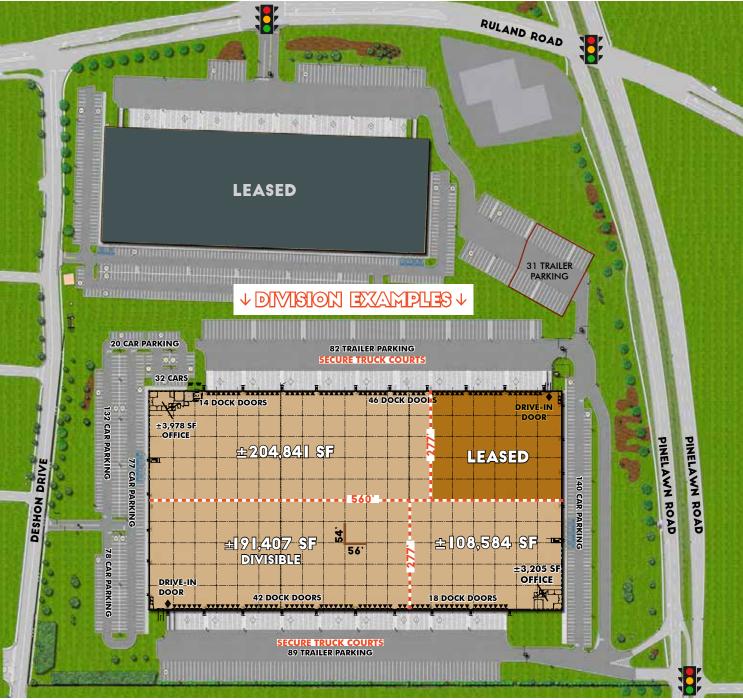

# DIVISIBLE TO ±100,000 SF

#### 235 PINELAWN ROAD, MELVILLE, NY

|                                    | 1                                |                       |                              | ٿ                                  |  |
|------------------------------------|----------------------------------|-----------------------|------------------------------|------------------------------------|--|
| ± <b>599,98</b> 3<br>TOTAL BUILDIN |                                  | ' X 56'<br>AN SPACING | <b>40</b> '<br>CEILING HEIGH | 5,000<br>IT AMPS                   |  |
| Total Building SF                  | ±599,983 SF                      |                       | Drive-In Doors               | 1 (12′ x 16′)                      |  |
| Available SF                       | ±504,833SF (divisible to         | • ±100,000 SF)        | Car Parking                  | 479 (+100 additional banked spots) |  |
| Office                             | ±7,183 SF                        |                       | Trailer Parking              | 202                                |  |
| Ceiling Height                     | 40′                              |                       | Power                        | 5,000 amps, 277/480 volts          |  |
| Column Spacing                     | 54′ x 56′ (61′ x 63′ speed bays) |                       | Lighting                     | LED                                |  |
| Dock Doors                         | 99 (9′ x 10′)                    |                       | Fire Protection              | ESFR                               |  |