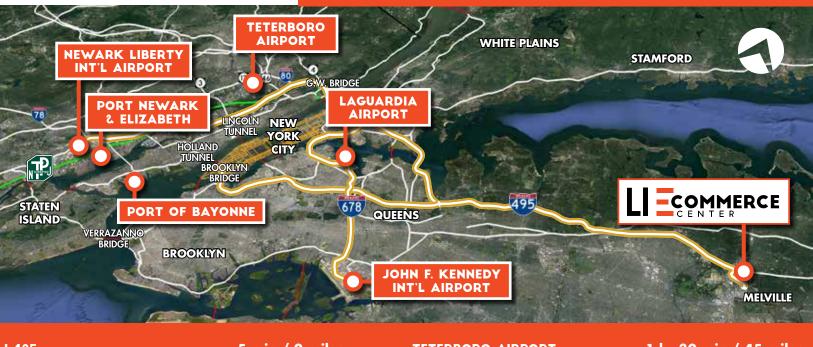

## **SPEED-TO-MARKET LOCATION**

235 PINELAWN ROAD, MELVILLE, NY

| I-495                         | 5 min / 2 miles   | TETERBORO AIRPORT            | 1 hr 30 min / 45 miles |
|-------------------------------|-------------------|------------------------------|------------------------|
| JOHN F. KENNEDY INT'L AIRPORT | 31 min / 26 miles | NEWARK LIBERTY INT'L AIRPORT | 1 hr 15 min / 60 miles |
| LAGUARDIA AIRPORT             | 36 min / 29 miles | PORT NEWARK & ELIZABETH      | 1 hr 30 min / 50 miles |
| MANHATTAN                     | 1 hr / 40 miles   | PORT OF BAYONNE              | 1 hr 15 min / 57 miles |